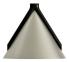

## SP JEWE 04 /SP JEWD 04

Design by Yonoh

Collection consisting of suspended lamps made of aluminium and recycled abs arch. Available in four versions. Built-in dimmable or not dimmable LED light

Typology: suspended

## Kg 8,7 M<sup>3</sup> 0.065

**JEWEL / DRIVER INCLUDED DIMMABLE** 

| Туре | Article | Colours / Finish                      | Source |                                                              |
|------|---------|---------------------------------------|--------|--------------------------------------------------------------|
| SP   | JEWD 04 | NE black / NE black                   | LED    | 4 x 6,5W - optic ~ 38° beam<br><b>3000K*, 2700K</b> dimmable |
|      |         | GE greige / NE black** upon request** |        |                                                              |

CE IP20 CRI>90 dimmable ~2684 lm\* ~103 lm/W\* example composition code SP JEWD 04 NE NE LED

Available colors

NE/NE Black/black

GE/NE Greige/Black Upon request

SPJEWD 04 \_ \_ \_ LED

CUSTOMER\_

**NOTES** 

NOTICE: Luminous flux (Im) and efficacy (Im/W) for all built in LED luminaires is based on nominal ratings of the LED sources. Technical data could be subject to alteration without notice. Axo Light does not provide legal guarantee for the accuracy of this data sheet.