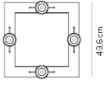

## Ratings

- Built in LED module
- •CCT 3000 K\*
- ∙optic ~35° beam
- ·Surface installation over holes
- •Supply voltage ~ 220-240V
- ·Switch mode: on-off
- Aluminum body

Product code composition