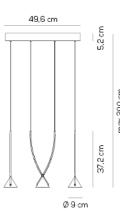

## SP JEWE 04 /SP JEWD 04

Design by Yonoh

Collection consisting of suspended lamps made of aluminium and recycled abs arch. Available in four versions. Built-in dimmable or not dimmable LED light

Typology: suspended

## Kg 8,7 M<sup>3</sup> 0.065

**JEWEL / DRIVER INCLUDED DIMMABLE** 

| Туре | Article | Colours / Finish                      | Source |                                                              |
|------|---------|---------------------------------------|--------|--------------------------------------------------------------|
| SP   | JEWD 04 | NE black / NE black                   | LED    | 4 x 6,5W - optic ~ 38° beam<br><b>3000K*, 2700K</b> dimmable |
|      |         | GE greige / NE black** upon request** |        |                                                              |