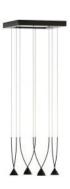

## SP JEWE 04 /SP JEWD 04

Design by Yonoh

Collection consisting of suspended lamps made of aluminium and recycled abs arch. Available in four versions. Built-in dimmable or not dimmable LED light

Typology: suspended

## Kg 8,7 M<sup>3</sup> 0.065

**JEWEL / DRIVER INCLUDED DIMMABLE** 

| Туре | Article | Colours / Finish                      | Source |                                                              |
|------|---------|---------------------------------------|--------|--------------------------------------------------------------|
| SP   | JEWD 04 | NE black / NE black                   | LED    | 4 x 6,5W - optic ~ 38° beam<br><b>3000K*, 2700K</b> dimmable |
|      |         | GE greige / NE black** upon request** |        |                                                              |