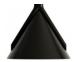

## SP JEWE 04 /SP JEWD 04

Design by Yonoh

Collection consisting of suspended lamps made of aluminium and recycled abs arch. Available in four versions. Built-in dimmable or not dimmable LED light

Typology: suspended

## Kg 8,7 M<sup>3</sup> 0.065

**JEWEL / DRIVER INCLUDED DIMMABLE** 

| Туре | Article | Colours / Finish                      | Source |                                                              |
|------|---------|---------------------------------------|--------|--------------------------------------------------------------|
| SP   | JEWD 04 | NE black / NE black                   | LED    | 4 x 6,5W - optic ~ 38° beam<br><b>3000K*, 2700K</b> dimmable |
|      |         | GE greige / NE black** upon request** |        |                                                              |

CE IP20 CRI>90 dimmable ~2684 lm\* ~103 lm/W\* example composition code SP JEWD 04 NE NE LED

Available colors

NE/NE Black/black

GE/NE Greige/Black Upon request

SPJEWD 04 \_ \_ \_ LED

CUSTOMER\_

**NOTES** 

NOTICE: Luminous flux (Im) and efficacy (Im/W) for all built in LED luminaires is based on nominal ratings of the LED sources. Technical data could be subject to alteration without notice. Axo Light does not provide legal guarantee for the accuracy of this data sheet.